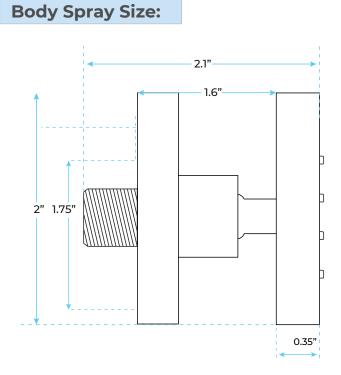

Size: 50\* 50 mm(2 inch) Material: Brass Feature: Can rotate 360 degrees Flow Rate: 1.5 GPM / 5.7 LPM (each Bodyspray)