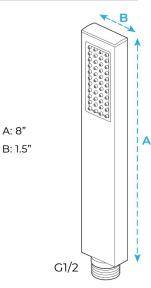

## Hand Shower Size:

The minimum required water pressure is 0.05 MPa (0.5 bar). Flow rate 2.5 GPM (9.5 LPM).

Thread Interface Size: G 1/2 Inch Function: Rainfall Shower Head Feature: Water Saving Shower Heads Type: Fixed Rotatable Type Installation Type: Wall Mounted