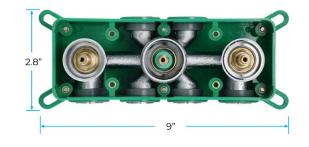

Fontana Showers Product code: FS1453

# FONTANA ST. GALLEN REMOTE CONTROLLED SMART MUSICAL LED HOT AND COLD RAINFALL WATERFALL SHOWER HEAD SYSTEM WITH HANDHELD SHOWER SPECS



#### **Specifications**

Material: 304 stainless steel and brass Feature: LED Type: Square Style: Contemporary Number of Handles: 5 Handle Bath & Shower Faucet Type: In Wall Surface Treatment: Polished Surface Finishing: Gold Function 1: rain Showerhead: 304sus polished Water pressure: 0.1-0.5mpa Function 2: waterfall Body jets: brass chrome 2 inch Thread: G1/2'' Showerhead size: 580\*380mm LED power: need electricity

### **Shower Head Size:**



FontanaShowers®

## **Mixer Size:**





## Hand Shower Size:



The minimum required water pressure is 0.05 MPa (0.5 bar). Flow rate 2.5 GPM (9.5 LPM).



Thread Interface Size: G 1/2 Inch Function: Rainfall Shower Head Feature: Water Saving Shower Heads Type: Fixed Rotatable Type Installation Type: Wall Mounted



Size: 50\* 50 mm(2 inch) Material: Brass Feature: Can rotate 360 degrees Flow Rate: 1.5 GPM / 5.7 LPM (each Bodyspray)