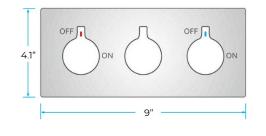

Fontana Showers Product code: FS1453

# FONTANA ST. GALLEN REMOTE CONTROLLED SMART MUSICAL LED HOT AND COLD RAINFALL WATERFALL SHOWER HEAD SYSTEM WITH HANDHELD SHOWER SPECS



#### **Specifications**

Material: 304 stainless steel and brass Feature: LED Type: Square Style: Contemporary Number of Handles: 5 Handle Bath & Shower Faucet Type: In Wall Surface Treatment: Polished Surface Finishing: Gold Function 1: rain Showerhead: 304sus polished Water pressure: 0.1-0.5mpa Function 2: waterfall Body jets: brass chrome 2 inch Thread: G1/2'' Showerhead size: 580\*380mm LED power: need electricity

### **Shower Head Size:**



FontanaShowers®

## **Mixer Size:**





## Hand Shower Size:



The minimum required water pressure is 0.05 MPa (0.5 bar). Flow rate 2.5 GPM (9.5 LPM).



Thread Interface Size: G 1/2 Inch Function: Rainfall Shower Head Feature: Water Saving Shower Heads Type: Fixed Rotatable Type Installation Type: Wall Mounted



Size: 50\* 50 mm(2 inch) Material: Brass Feature: Can rotate 360 degrees Flow Rate: 1.5 GPM / 5.7 LPM (each Bodyspray)