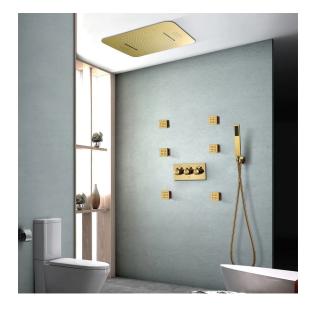

# FONTANA ST. GALLEN REMOTE CONTROLLED SMART MUSICAL LED HOT AND COLD RAINFALL WATERFALL SHOWER HEAD SYSTEM WITH HANDHELD SHOWER SPECS

#### **Specifications**

Material: 304 stainless steel and brass Feature: LED Type: Square Style: Contemporary Number of Handles: 5 Handle Bath & Shower Faucet Type: In Wall Surface Treatment: Polished Surface Finishing: Gold Function 1: rain Showerhead: 304sus polished Water pressure: 0.1-0.5mpa Function 2: waterfall Body jets: brass chrome 2 inch Thread: G1/2'' Showerhead size: 580\*380mm LED power: need electricity