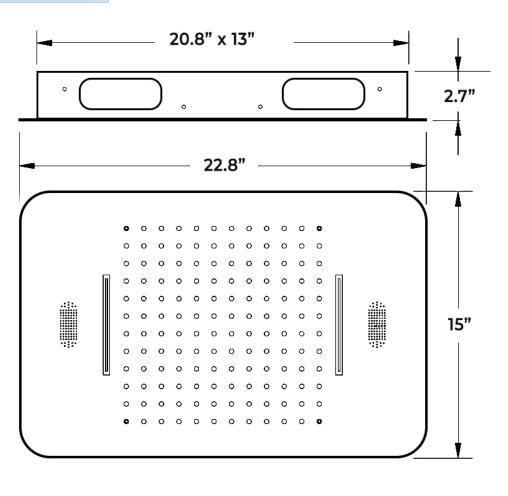

### **Shower Head Size:**

FontanaShowers®

#### **Specifications**

Material: 304 stainless steel and brass Feature: LED Type: Square Style: Contemporary Number of Handles: 5 Handle Bath & Shower Faucet Type: In Wall Surface Treatment: Polished Surface Finishing: Gold Function 1: rain Showerhead: 304sus polished Water pressure: 0.1-0.5mpa Function 2: waterfall Body jets: brass chrome 2 inch Thread: G1/2'' Showerhead size: 580\*380mm LED power: need electricity